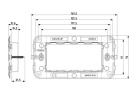

### Frame 4M +screws: Frame 4M +screws

#### 09614

#### Frame 4M +screws

4-module mounting frame, with screws, for 4-module mounting boxes

#### **Product Status**

3 - Active

### Minimum order quantity

40 NR



## You may also be interested in











07935.1 - Screw for frame fixing - 24mm

07937 - Screw for frame fixing - 35mm

07939 - Screw for frame fixing - 50 mm

09613 - Frame 3M +screws



09617 - Frame 7M +screws

# Drawings







Space view

Backside view

3D View

#### Technical data

- Class group: Domestic switching devices
- Class: Holder for modular domestic switching devices
- Model: Flush-mounted
- Mounting method: Mounting with screw
- Mounting method of the module inserts: Front side
- Mounting direction: Horizontal and vertical
- Number of modules horizontal (module system): 4
- Number of modules vertical (module system): 1
- With built-in installation box: No

- With screws: Yes
- Suitable for mounting in round junction box 60 mm: No
- Flush-mounted installation: Yes
- Suitable for subfloor installation duct box: No
- Suitable for wall duct: No
- Suitable for mounting on DIN-rail 35 mm: No
- Material: Plastic
- Material quality: Thermoplastic

### Certifications

- 00. CE Marking EU
- 29. QCERT Col