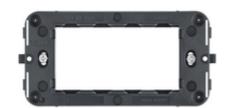

#### Frame 4M +screws

4-module mounting frame, with screws, for 4-module mounting boxes

# Drawings

Space view

Backside view

3D View

#### Technical data

- Class group: Domestic switching devices
- Class: Holder for modular domestic switching devices
- Model: Flush-mounted
- Mounting method: Mounting with screw
- Mounting method of the module inserts: Front side
- Mounting direction: Horizontal and vertical
- Number of modules horizontal (module system): 4
- Number of modules vertical (module system): 1
- With built-in installation box: No